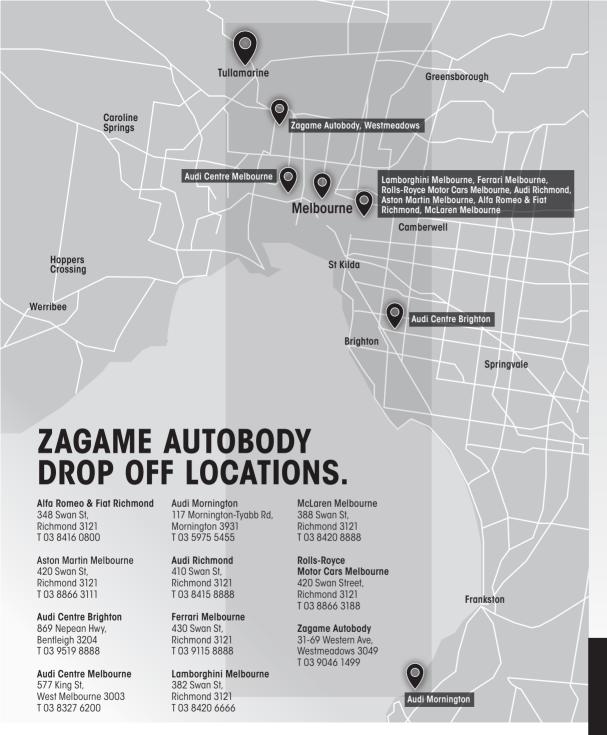

If your vehicle is drivable, and you have already contacted **1300 000 ZAG**, you are welcome to drop your vehicle off at any of our Zagame Service locations across Melbourne.

Visit **zag.com.au/autobody-dropoff** to find your nearest service location.